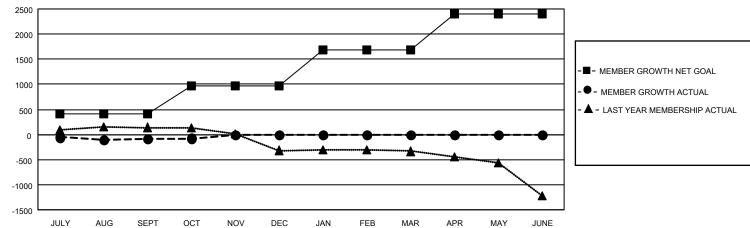

## Multiple District 201

Results as of: 10/31/2020 LOCATION: AUSTRALIA

| Clubs         |               |             |               | Members               |                        |                         |                                                    |  |
|---------------|---------------|-------------|---------------|-----------------------|------------------------|-------------------------|----------------------------------------------------|--|
|               | RESULTS FOR   | R 2020-2021 |               | RESULTS FOR 2020-2021 |                        |                         |                                                    |  |
| QUARTER       | NEW CLUB GOAL | NEW CLUBS   | DROPPED CLUBS | QUARTER MEME          | BER GROWTH NET<br>GOAL | MEMBER GROWTH<br>ACTUAL | DROPPED<br>MEMBERS ACTUAL<br>(including transfers) |  |
| JULY/AUG/SEPT | 0             | 2           | 9             | JULY/AUG/SEPT         | 416                    | 709                     | 691                                                |  |
| OCT/NOV/DEC   | 2             | 0           | 0             | OCT/NOV/DEC           | 559                    | 206                     | 161                                                |  |
| JAN/FEB/MAR   | 6             | 0           | 0             | JAN/FEB/MAR           | 711                    | 0                       | 0                                                  |  |
| APR/MAY/JUNE  | 10            | 0           | 0             | APR/MAY/JUNE          | 708                    | 0                       | 0                                                  |  |

## GOALS AND ACTUAL MEMBERS CUMULATIVE

| DROPPED CLUBS: 9           |     | 360 CLUBS OF 1187 ADDED 1 OR MORE<br>NEW MEMBERS | GENDER DISTRIBUTION             |                 |       |
|----------------------------|-----|--------------------------------------------------|---------------------------------|-----------------|-------|
|                            |     |                                                  | MALE                            | 16,282 (68.12%) |       |
| DROPPED MEMBERS            |     |                                                  | FEMALE                          | 7,621 (31.88%)  |       |
| DECEASED                   | 102 | CLICK HERE FOR CUMULATIVE                        | TOTAL FAMILY UNIT MEMBERS       |                 | 3,873 |
| CLUB CANCELLED 0 OTHER 750 |     | MEMBERSHIP DATA                                  | FAMILY MEMBERS PAYING HALF DUES |                 | 1,969 |
| TOTAL                      | 852 |                                                  | 5023                            |                 |       |