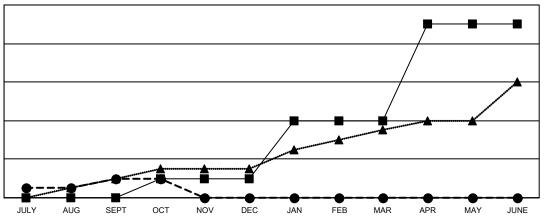

## GOALS AND ACTUAL NEW CLUBS CUMULATIVE

- CURRENT YEAR GOALS FOR NEW CLUBS

- CURRENT YEAR ACTUAL NEW CLUBS

▲ - LAST YEAR ACTUAL NEW CLUBS